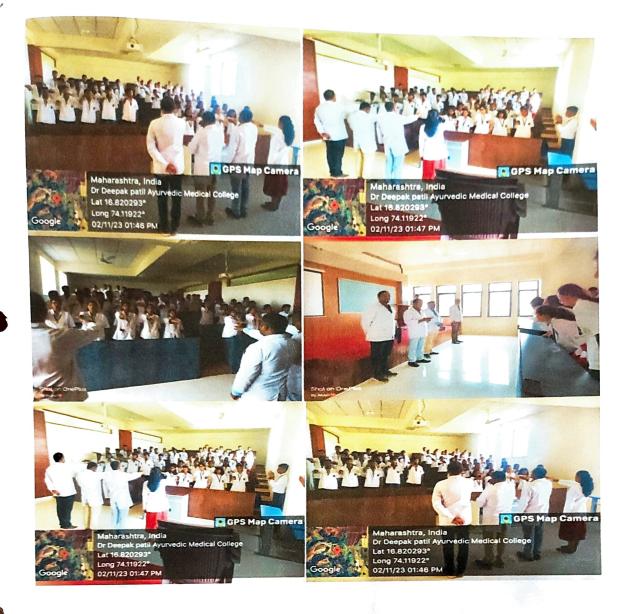

## Date- 02/11/2023 8<sup>th</sup> NATIONAL AYURVEDA DAY CELEBRATION **AYURVEDA PLEDGE / OATH TAKING**

Date -02 November 2023

Time -1.30 PM to 02.30 PM

Venue -Dr. Deepak Patil Ayurvedic Medical College, Borpadale.

Subject -National Ayurved Day - Pledge for Ayurveda by Students & Staff.

## **Description-**

To mark the 8th National Ayurveda Day, students and staff members from Dr. Deepak Patil Ayurvedic Medical College, Borpadale enthusiastically participated in pledge/oath taking rituals. Everyone was highly motivated regarding promotion, propagation and spreading awareness of Ayurveda in friends, family and Society.

To make this program a success, The President of the organization Dr. Deepak Patil, Vice-President Mr. Sachin Patil, Secretary Dr. Swati Patil, Managing Director Dr. Smita Patil, Ayurveda College Principal Dr. Nitin Tatpuje, Administrative Officer Mr. Uttam Nangre and Mr. Mohan Patil took special efforts.